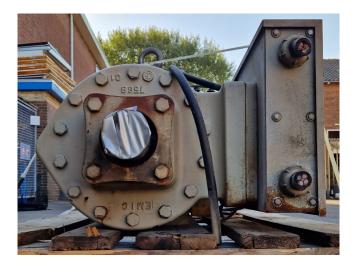

#### Used Trane CHHB085DNL0N100A

Used Trane CHHB085DNL0N100A screw compressor on Freon. The compressor has a displacement of 292,0 m³/h at 2900 RPM.
\*Why choose for HOSBV? We are not only the largest used refrigeration specialist in Europe, but also, we solely deliver our orders after performing an extensive test and an industrial cleaning. If requested we are happy to arrange your logistics.