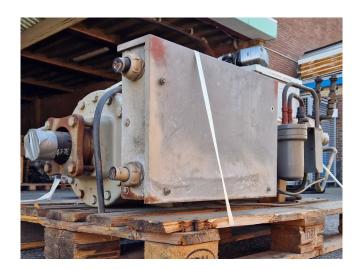

#### Used Trane CHHB085DNL0N100A

Used Trane CHHB085DNL0N100A screw compressor on Freon. The compressor has a displacement of 292,0 m³/h at 2900 RPM.
\*Why choose for HOSBV? We are not only the largest used refrigeration specialist in Europe, but also, we solely deliver our orders after performing an extensive test and an industrial cleaning. If requested we are happy to arrange your logistics.