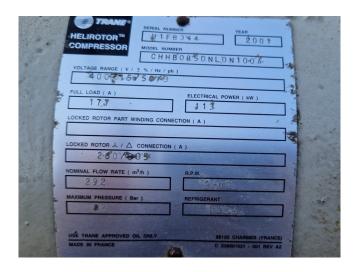

## **Specifications**

| Brand            | Trane            |
|------------------|------------------|
| Туре             | CHHB085DNL0N100A |
| Refrigerant      | Freon            |
| Refrigerant type | R404A            |
| Solenoid Valve   | 1                |
| m3 / h           | 292              |
| Remarks          | Y.o.b. 2001      |
| Sizes            | 1450x570x570 mm  |
|                  | (LxWxH)          |
| Stock            | 1                |

#### Used Trane CHHB085DNL0N100A

Used Trane CHHB085DNL0N100A screw compressor on Freon. The compressor has a displacement of 292,0 m³/h at 2900 RPM.
\*Why choose for HOSBV? We are not only the largest used refrigeration specialist in Europe, but also, we solely deliver our orders after performing an extensive test and an industrial cleaning. If requested we are happy to arrange your logistics.