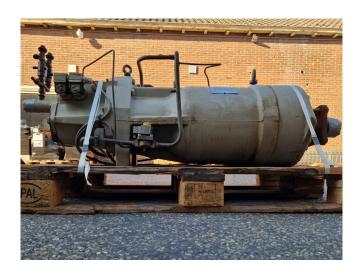

#### Used Trane CHHB085DNL0N100A

Used Trane CHHB085DNL0N100A screw compressor on Freon. The compressor has a displacement of 292,0 m³/h at 2900 RPM.
\*Why choose for HOSBV? We are not only the largest used refrigeration specialist in Europe, but also, we solely deliver our orders after performing an extensive test and an industrial cleaning. If requested we are happy to arrange your logistics.