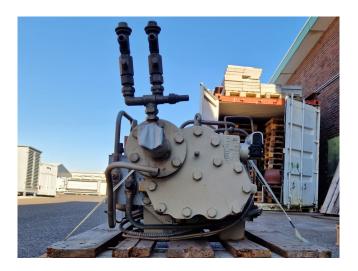

#### Used Trane CHHB085DNL0N100A

Used Trane CHHB085DNL0N100A screw compressor on Freon. The compressor has a displacement of 292,0 m³/h at 2900 RPM.
\*Why choose for HOSBV? We are not only the largest used refrigeration specialist in Europe, but also, we solely deliver our orders after performing an extensive test and an industrial cleaning. If requested we are happy to arrange your logistics.