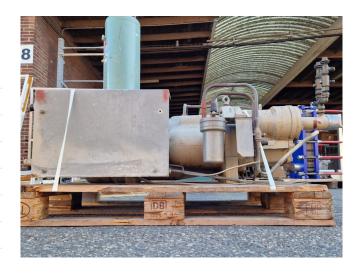

#### Used Trane CHHB085DNL0N100A

Used Trane CHHB085DNL0N100A screw compressor on Freon. The compressor has a displacement of 292,0 m³/h at 2900 RPM.
\*Why choose for HOSBV? We are not only the largest used refrigeration specialist in Europe, but also, we solely deliver our orders after performing an extensive test and an industrial cleaning. If requested we are happy to arrange your logistics.