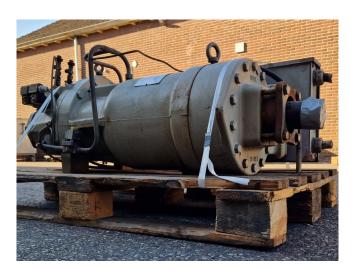

#### Used Trane CHHB085DNL0N100A

Used Trane CHHB085DNL0N100A screw compressor on Freon. The compressor has a displacement of 292,0 m³/h at 2900 RPM.
\*Why choose for HOSBV? We are not only the largest used refrigeration specialist in Europe, but also, we solely deliver our orders after performing an extensive test and an industrial cleaning. If requested we are happy to arrange your logistics.