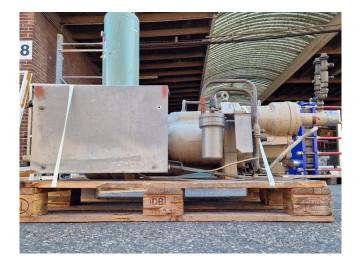

#### Used Trane CHHB085DNL0N100A

Used Trane CHHB085DNL0N100A screw compressor on Freon. The compressor has a displacement of 292,0 m³/h at 2900 RPM.
\*Why choose for HOSBV? We are not only the largest used refrigeration specialist in Europe, but also, we solely deliver our orders after performing an extensive test and an industrial cleaning. If requested we are happy to arrange your logistics.