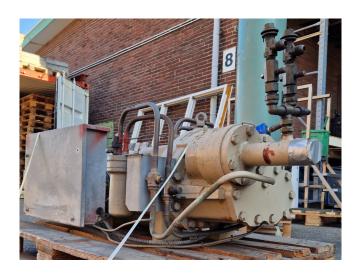

#### Used Trane CHHB085DNL0N100A

Used Trane CHHB085DNL0N100A screw compressor on Freon. The compressor has a displacement of 292,0 m³/h at 2900 RPM.
\*Why choose for HOSBV? We are not only the largest used refrigeration specialist in Europe, but also, we solely deliver our orders after performing an extensive test and an industrial cleaning. If requested we are happy to arrange your logistics.