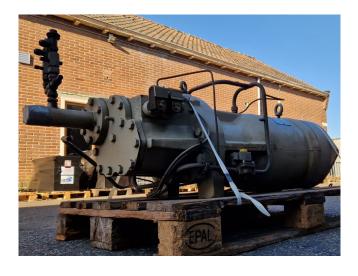

#### Used Trane CHHB085DNL0N100A

Used Trane CHHB085DNL0N100A screw compressor on Freon. The compressor has a displacement of 292,0 m³/h at 2900 RPM.
\*Why choose for HOSBV? We are not only the largest used refrigeration specialist in Europe, but also, we solely deliver our orders after performing an extensive test and an industrial cleaning. If requested we are happy to arrange your logistics.